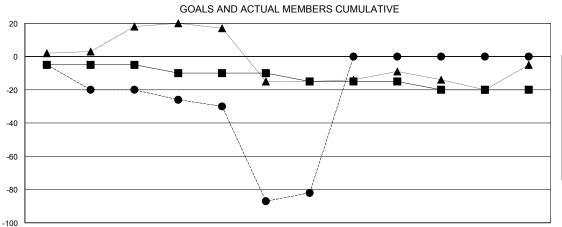

## **LOCATION PENNSYLVANIA**

|   | ۸ ۸ | _ | $\sim$ |
|---|-----|---|--------|
| G | V   | ш | U      |

| Clubs         |               |             | Members       |               |                           |                         |                                                    |
|---------------|---------------|-------------|---------------|---------------|---------------------------|-------------------------|----------------------------------------------------|
|               | RESULTS FOR   | R 2018-2019 |               |               | RESULTS F                 | OR 2018-2019            |                                                    |
| QUARTER       | NEW CLUB GOAL | NEW CLUBS   | DROPPED CLUBS | QUARTER       | MEMBER GROWTH NET<br>GOAL | MEMBER GROWTH<br>ACTUAL | DROPPED<br>MEMBERS ACTUAL<br>(including transfers) |
| JULY/AUG/SEPT | 0             | 0           | 1             | JULY/AUG/SEPT | -5                        | 9                       | 26                                                 |
| OCT/NOV/DEC   | 0             | 0           | 1             | OCT/NOV/DEC   | -5                        | 17                      | 81                                                 |
| JAN/FEB/MAR   | 0             | 0           | 1             | JAN/FEB/MAR   | -5                        | 8                       | 3                                                  |
| APR/MAY/JUNE  | 0             | 0           | 0             | APR/MAY/JUNE  | -5                        | 0                       | 0                                                  |